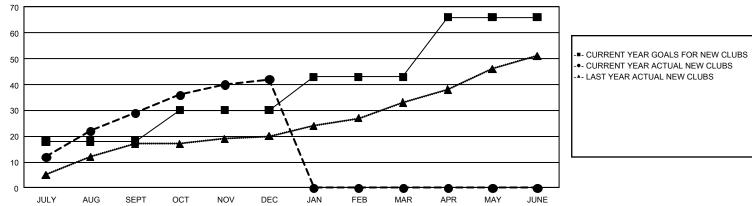

## GMT MONTHLY MEMBERSHIP PROGRESS REPORT

GAT Constitutional Area 7

Results as of: 12/31/2023

REPORT DOES NOT INCLUDE CLUBS IN UNDISTRICTED AREAS.

| Clubs                 |               |           |               | Members               |                           |                         |                                                    |  |
|-----------------------|---------------|-----------|---------------|-----------------------|---------------------------|-------------------------|----------------------------------------------------|--|
| RESULTS FOR 2023-2024 |               |           |               | RESULTS FOR 2023-2024 |                           |                         |                                                    |  |
| QUARTER               | NEW CLUB GOAL | NEW CLUBS | DROPPED CLUBS | QUARTER               | MEMBER GROWTH<br>NET GOAL | MEMBER GROWTH<br>ACTUAL | DROPPED<br>MEMBERS ACTUAL<br>(including transfers) |  |
| JULY/AUG/SEPT         | 18            | 29        | 21            | JULY/AUG/SEPT         | 937                       | 2,190                   | 1,265                                              |  |
| OCT/NOV/DEC           | 12            | 13        | 6             | OCT/NOV/DEC           | 1,029                     | 1,487                   | 2,275                                              |  |
| JAN/FEB/MAR           | 13            | 0         | 0             | JAN/FEB/MAR           | 968                       | 0                       | 0                                                  |  |
| APR/MAY/JUNE          | 23            | 0         | 0             | APR/MAY/JUNE          | 1,194                     | 0                       | 0                                                  |  |