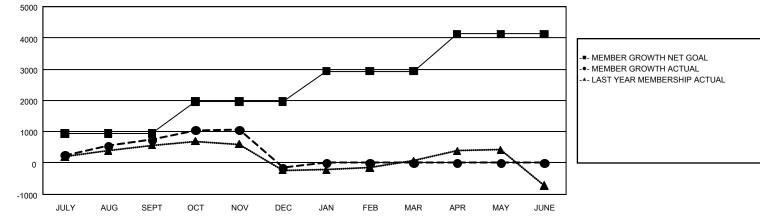

## GMT MONTHLY MEMBERSHIP PROGRESS REPORT

GAT Constitutional Area 7

Results as of: 12/31/2023

REPORT DOES NOT INCLUDE CLUBS IN UNDISTRICTED AREAS.

| Clubs                 |               |           |               | Members               |                           |                         |                                                    |  |
|-----------------------|---------------|-----------|---------------|-----------------------|---------------------------|-------------------------|----------------------------------------------------|--|
| RESULTS FOR 2023-2024 |               |           |               | RESULTS FOR 2023-2024 |                           |                         |                                                    |  |
| QUARTER               | NEW CLUB GOAL | NEW CLUBS | DROPPED CLUBS | QUARTER               | MEMBER GROWTH<br>NET GOAL | MEMBER GROWTH<br>ACTUAL | DROPPED<br>MEMBERS ACTUAL<br>(including transfers) |  |
| JULY/AUG/SEPT         | 18            | 29        | 21            | JULY/AUG/SEPT         | 937                       | 2,190                   | 1,265                                              |  |
| OCT/NOV/DEC           | 12            | 13        | 6             | OCT/NOV/DEC           | 1,029                     | 1,487                   | 2,275                                              |  |
| JAN/FEB/MAR           | 13            | 0         | 0             | JAN/FEB/MAR           | 968                       | 0                       | 0                                                  |  |
| APR/MAY/JUNE          | 23            | 0         | 0             | APR/MAY/JUNE          | 1,194                     | 0                       | 0                                                  |  |